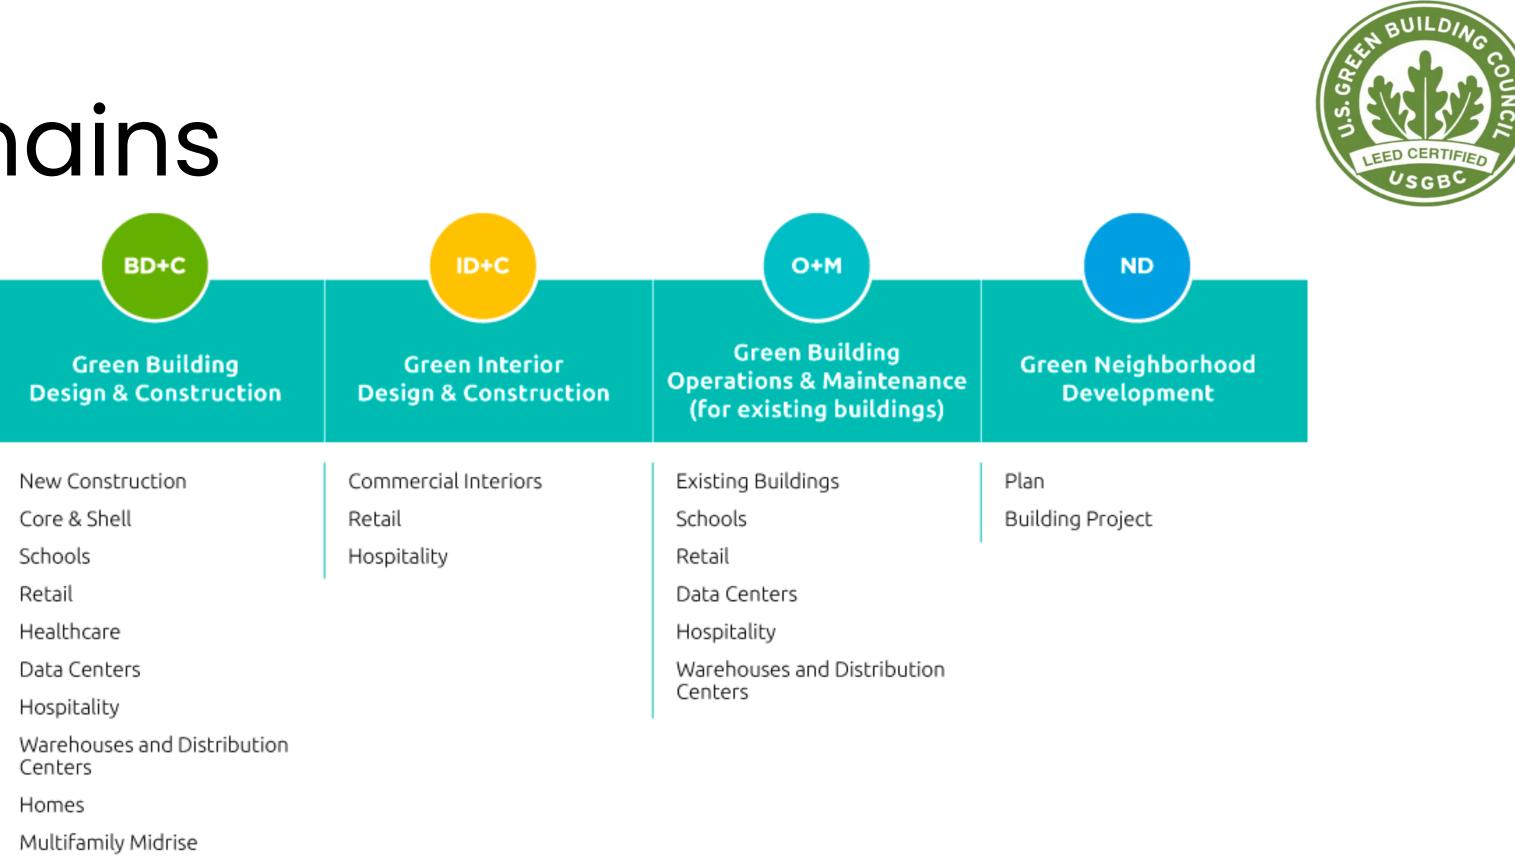

human and ٠ environmental health, acting on the triple bottom line - putting PEOPLE, PLANET and PROFIT first.
- LEED buildings consistently set the market rate for commercial real ٠ estate.
- LEED buildings attract tenants to 20% above average. ٠
- between 2008 and 2012, firms increased green building from 17% to • 30%.









# LEED?

- Cities are increasingly using LEED-ND certification ٠
- LEED ND Promotes an array of green building and green • infrastructure practices, for more efficient energy and water use.

(USGBC, 2018)









### **LEED v4 Points by Category**

- Location and Transportation
- Sustainable Sites
- Water Efficiency
- Energy and Atmosphere
- Materials and Resources
- Indoor Environmental Quality
- Innovation
- Regional Priority
- Integrative Process

## Domains





## LEED Certification Process



LEED rating system - Certification process





# LEED & Marketing

- A LEED Certificate is a tangible verification to Clients that they elected the most convenient lifestyle in terms of
- Diverse and Convenient Neighborhood and Walkable
  Streets.
- Bicycle-Friendly Design.
- Mixed Uses and Community Spaces.
- Lower utility costs, on average, 30% off saving on utility bills.
- Quieter units and improved comfort.
- Cleaner air and healthier indoor environment.
- Peace of mind. In order to be LEED certified, a project requires meticulous documentation reviews.

A Neighborhood certificate gaurantees the most effiecient Land Use Land.







## Egypt Land-Mark LEED



**HSBC Processing Center** 



EFG Hermes New HQ







Nabta Town





Orange Call Cente