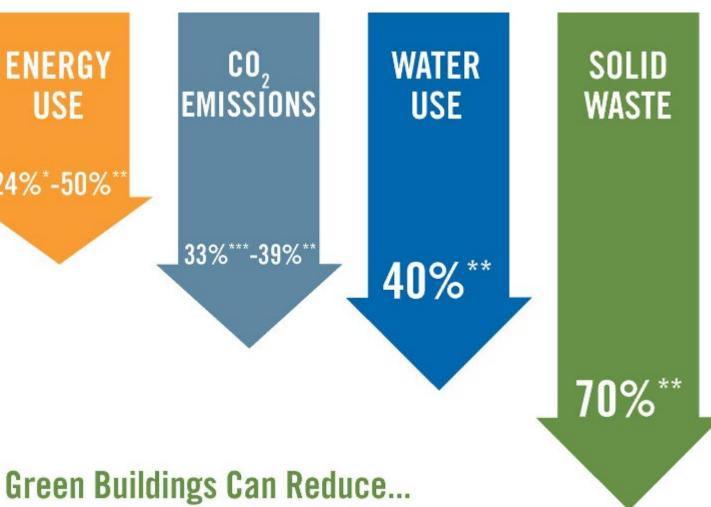

## Levels of **LEED** Certification

- LEED achieves high performance in key areas of human and ٠ environmental health, acting on the triple bottom line - putting PEOPLE, PLANET and PROFIT first.
- LEED buildings consistently set the market rate for commercial real ٠ estate.
- LEED buildings attract tenants to 20% above average. ٠
- between 2008 and 2012, firms increased green building from 17% to • 30%.